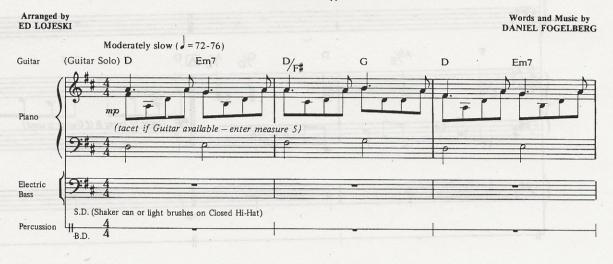

## Performance Notes:

Consider adding to the effectiveness of this beautiful song by using a soloist at Letter A and/or solo guitar accompaniment in the first four measures. If the guitarist is not able to perform the part as written, two guitars can be used, one playing the dotted quarter-eighth note pattern (up stems) and the other playing a chorded arpeggio pattern.